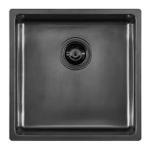

### Sink KE - R15 Vintage Gun Metal

Kitchen Sinks

Code: 2156 886

#### DETAILS

| Coloring               | Gun Metal                                                       |
|------------------------|-----------------------------------------------------------------|
| Edge/Installation Type | Undermount                                                      |
| Finish                 | PVD                                                             |
| Material               | AISI 304 stainless steel                                        |
| Texture                | Vintage                                                         |
| Base                   | 45 cm                                                           |
| Dimensions             | 440x440 mm                                                      |
| Standard fittings      | Fixing hooks, gasket, drain, overflow and siphon, boxed packing |
| Mixer holes            | No standard holes                                               |