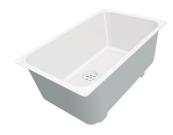

### Sink KE - R15 Vintage Gun Metal

Kitchen Sinks

Code: 2156 886

#### DETAILS

| Coloring               | Gun Metal                                                       |
|------------------------|-----------------------------------------------------------------|
| Edge/Installation Type | Undermount                                                      |
| Finish                 | PVD                                                             |
| Material               | AISI 304 stainless steel                                        |
| Texture                | Vintage                                                         |
| Base                   | 45 cm                                                           |
| Dimensions             | 440x440 mm                                                      |
| Standard fittings      | Fixing hooks, gasket, drain, overflow and siphon, boxed packing |
| Mixer holes            | No standard holes                                               |

| Built-in hole             | View technical data sheet                                                                                                                                                                                                                                                                                                                      |
|---------------------------|------------------------------------------------------------------------------------------------------------------------------------------------------------------------------------------------------------------------------------------------------------------------------------------------------------------------------------------------|
| Drainer                   | Νο                                                                                                                                                                                                                                                                                                                                             |
| Width                     | 44 cm                                                                                                                                                                                                                                                                                                                                          |
| Bowl dimension            | 400 x 400 mm                                                                                                                                                                                                                                                                                                                                   |
| Number of bowls           | 1 bowl                                                                                                                                                                                                                                                                                                                                         |
| Waste fitting             | 3,5" drain                                                                                                                                                                                                                                                                                                                                     |
| FEATURES                  |                                                                                                                                                                                                                                                                                                                                                |
| VINTAGE PVD               | The prestigious PVD finish combines with the care for detail of the Vintage finish, to create a combination of unique elegance.                                                                                                                                                                                                                |
| Gun Metal                 | The Gun Metal finish is obtained by treating steel with a physical process called PVD (Phisical Vacuum Deposition) which deposits particles of noble metals on the surface. The result is a unique and refined aesthetic effect, and an improvement of the mechanical properties of the steel which is more resistant to impact and scratches. |
| Basket 3,5" waste fitting | The drain is equipped with a large 3.5" drain, with the practical basket cap that prevents the discharge of solid parts.                                                                                                                                                                                                                       |
| High thickness            | 1mm thick steel. A significant thickness, which guarantees the maximum sturdiness and durability.                                                                                                                                                                                                                                              |
| Perimetral overflow       | The overflow is always a security on the Foster sinks that prevents the overflow of water in case of oversights. The perimeter drain solution improves aesthetics thanks to its square and essential shape.                                                                                                                                    |
| Small radius              | Bowls with squared shapes with a modern design and an increased capacity, for a minimal aesthetics connected with an extreme practicity.                                                                                                                                                                                                       |