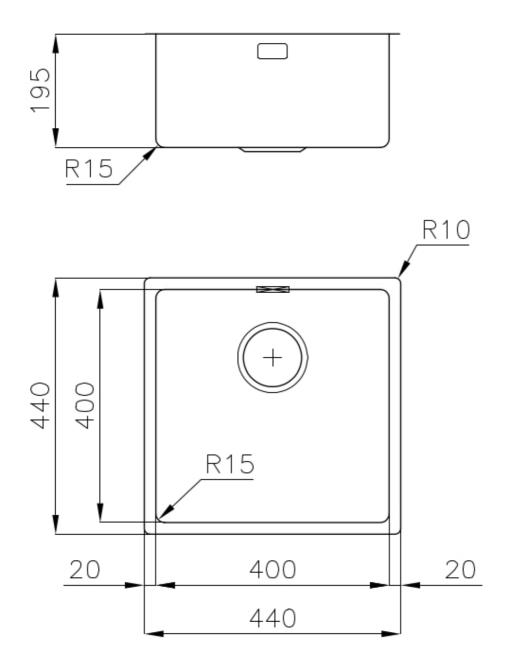

#### DETAILS

| Coloring               | Gun Metal                                                       |
|------------------------|-----------------------------------------------------------------|
| Edge/Installation Type | Undermount                                                      |
| Finish                 | PVD                                                             |
| Material               | AISI 304 stainless steel                                        |
| Texture                | Vintage                                                         |
| Base                   | 45 cm                                                           |
| Dimensions             | 440x440 mm                                                      |
| Standard fittings      | Fixing hooks, gasket, drain, overflow and siphon, boxed packing |
| Mixer holes            | No standard holes                                               |

| Built-in hole             | View technical data sheet                                                                                                                                                                                                                                                                                                                      |
|---------------------------|------------------------------------------------------------------------------------------------------------------------------------------------------------------------------------------------------------------------------------------------------------------------------------------------------------------------------------------------|
| Drainer                   | Νο                                                                                                                                                                                                                                                                                                                                             |
| Width                     | 44 cm                                                                                                                                                                                                                                                                                                                                          |
| Bowl dimension            | 400 x 400 mm                                                                                                                                                                                                                                                                                                                                   |
| Number of bowls           | 1 bowl                                                                                                                                                                                                                                                                                                                                         |
| Waste fitting             | 3,5" drain                                                                                                                                                                                                                                                                                                                                     |
| FEATURES                  |                                                                                                                                                                                                                                                                                                                                                |
| VINTAGE PVD               | The prestigious PVD finish combines with the care for detail of the Vintage finish, to create a combination of unique elegance.                                                                                                                                                                                                                |
| Gun Metal                 | The Gun Metal finish is obtained by treating steel with a physical process called PVD (Phisical Vacuum Deposition) which deposits particles of noble metals on the surface. The result is a unique and refined aesthetic effect, and an improvement of the mechanical properties of the steel which is more resistant to impact and scratches. |
| Basket 3,5" waste fitting | The drain is equipped with a large 3.5" drain, with the practical basket cap that prevents the discharge of solid parts.                                                                                                                                                                                                                       |
| High thickness            | 1mm thick steel. A significant thickness, which guarantees the maximum sturdiness and durability.                                                                                                                                                                                                                                              |
| Perimetral overflow       | The overflow is always a security on the Foster sinks that prevents the overflow of water in case of oversights. The perimeter drain solution improves aesthetics thanks to its square and essential shape.                                                                                                                                    |
| Small radius              | Bowls with squared shapes with a modern design and an increased capacity, for a minimal aesthetics connected with an extreme practicity.                                                                                                                                                                                                       |

#### **TECHNICAL DATA**