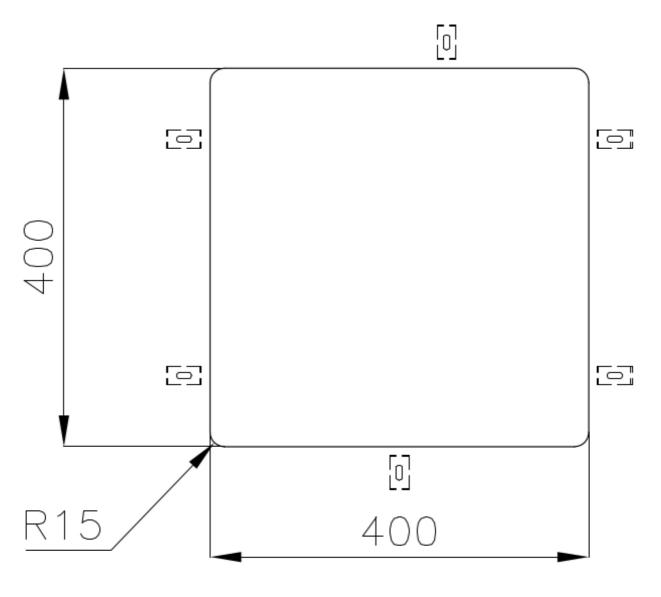

|
| Perimetral overflow       | The overflow is always a security on the Foster sinks that prevents the overflow of water in case of oversights. The perimeter drain solution improves aesthetics thanks to its square and essential shape.                                                                                                                                    |
| Small radius              | Bowls with squared shapes with a modern design and an increased capacity, for a minimal aesthetics connected with an extreme practicity.                                                                                                                                                                                                       |

#### **TECHNICAL DATA**





### Cut out size Dimensioni per foratura top

#### GALLERY



#### **OPTIONAL ACCESSORIES**



**Cestello inox** 8612 000



**Glass chopping board** 8631 300



HPDE Chopping board 8657 001



HPDE Twin chopping board 8644 101



Stainless steel plate rack 8100 154



Stainless steel plate rack 8100 303 \* only in combination with the accessory 8644 101



White basket 8612 100



White bowl 8153 100



Graters kit with ring-holder and food collection tray

8159 101 \* only in combination with the accessory 8644 101





Stainless steel perforated tray 8151 000 \* only in combination with the accessory 8644 101

Stainless steel plate rack 8100 201

#### **RECOMMENDED PAIRINGS**



Mixer Tap Omega Gun Metal 8497 856



Mixer Tap Skin Gun Metal 8424 856

#### **OPTIONAL AUTOMATIC WASTE FI