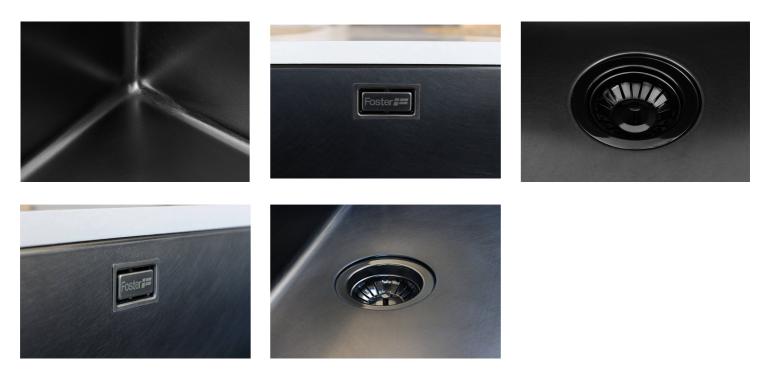

| The overflow is always a security on the Foster sinks that prevents the overflow of water in case of oversights. The perimeter drain solution improves aesthetics thanks to its square and essential shape.                                                                                                                                    |
| Small radius              | Bowls with squared shapes with a modern design and an increased capacity, for a minimal aesthetics connected with an extreme practicity.                                                                                                                                                                                                       |

#### **TECHNICAL DATA**





### Cut out size Dimensioni per foratura top

#### GALLERY



#### **OPTIONAL ACCESSORIES**



**Cestello inox** 8612 000



**Glass chopping board** 8631 300



HPDE Chopping board 8657 001



HPDE Twin chopping board 8644 101



Stainless steel plate rack 8100 154



Stainless steel plate rack 8100 303 \* only in combination with the accessory 8644 101



White basket 8612 100



White bowl 8153 100



Graters kit with ring-holder and food collection tray

8159 101 \* only in combination with the accessory 8644 101





Stainless steel perforated tray 8151 000 \* only in combination with the accessory 8644 101

Stainless steel plate rack 8100 201

#### **RECOMMENDED PAIRINGS**



Mixer Tap Omega Gun Metal 8497 856



Mixer Tap Skin Gun Metal 8424 856

#### **OPTIONAL AUTOMATIC WASTE FITTINGS**







Space automatic waste fitting - PA 8407 108